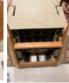

Secretary Furniture The cherry secretary bottom

RSF had a large chunk of the

(Bottom) cherry

Inv#: **Wt:** 0

Ctn Avail: No

Image1

wood

Image2

Image3

side pulled off during the move. **C/S:** 0.00 Tech repaired the side and refinished the damaged area.

Fee: 0.00

SI No: 4

Inv#: **Wt:** 0

Ctn Avail:

No

Image1